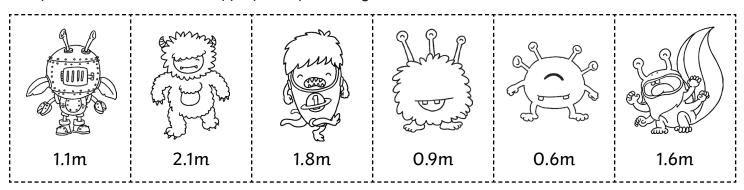

## Monster Line-Up

The pupils in Class 3 at Monster High are all different heights. Cut out each monster. Draw a number line and put each monster in the appropriate place on your number line.

Complete the statements by writing < or > in each box.

| 0.6m | 1.1m | 1.1m | 0.9m | 1.8m | 0.6m |
|------|------|------|------|------|------|
| 2.1m | 1.8m | 1.6m | 2.1m | 0.9m | 1.6m |

Class 4 at Monster High have measured themselves more accurately. Cut out each monster and draw another number line to place these monsters on.