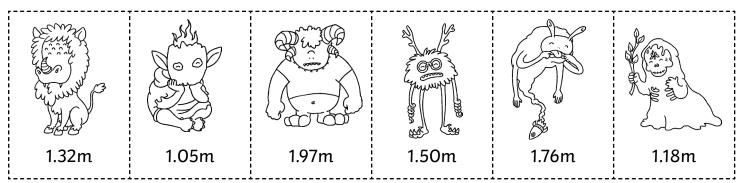

| 0.6m | 1.1m | 1.1m | 0.9m | 1.8m | 0.6m |
|------|------|------|------|------|------|
| 2.1m | 1.8m | 1.6m | 2.1m | 0.9m | 1.6m |

Class 4 at Monster High have measured themselves more accurately. Cut out each monster and draw another number line to place these monsters on.

Complete the statements by writing < or > in each box.

 1.97m
 1.32m
 1.50m
 1.76m
 1.50m
 1.05m

 1.18m
 1.05m
 1.18m
 1.76m
 1.32m